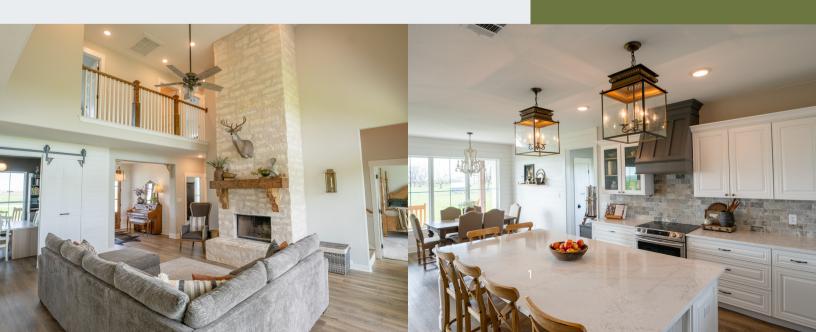

# номе

Built in 2019, this charming 4 bed, 3 bath home is a showplace and completely turnkey. From a giant front porch, open floor plan, bonus room and flex spaces, towering ceiling and rock fireplace--this home will entertain family and guests for years to come thanks to its timeless design and attention to detail. In 2021, an oversized 2-car garage and utility room were added, providing even more space for convenience and functionality.

The kitchen features ample counter space, complemented by a sizable island, perfect for cooking family dinner and hosting gatherings. The large master suite offers an escape for its next owners. Additionally, a formal dining room and flex offer more space to fit your needs. Upstairs, two bedrooms accompany a 250square-foot bonus room, which could easily transition into an additional bedroom if desired. Stepping outside, a spacious back porch overlooks the sprawling yard and scenic countryside.