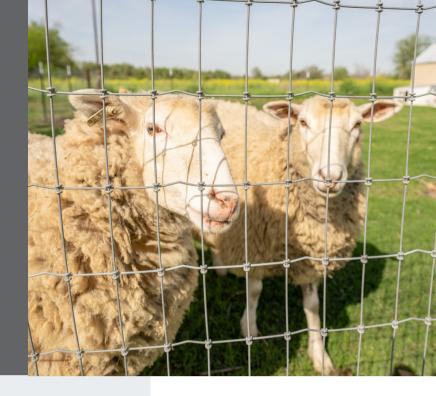

# ANIMALS

This property is equipped to host any and all farm animals! The property is fully fenced and there are several pens fenced off from the main pasture to hold smaller animals such as pigs or goats.

This property is flat, making it perfect for farming or grazing! A few trees are dotted throughout the property offering shade near the animal pens.