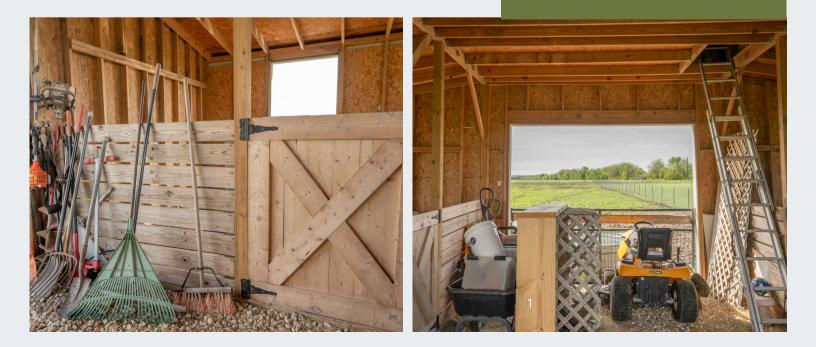

## BARN

This barn is perfect for housing all sorts of farm animals. from horses and cows, to pigs and chickens. It has several stall doors, which open up to both the large front pasture and the small side yard. There is a loft and plenty of cover for storing feed, tools, and even equipment.

### Animal Pens:

The property also has several animal pens near the backyard, completely fenced with gates and some nice shade from nearby trees.

**7465 FM 908** Texas, AC +/-