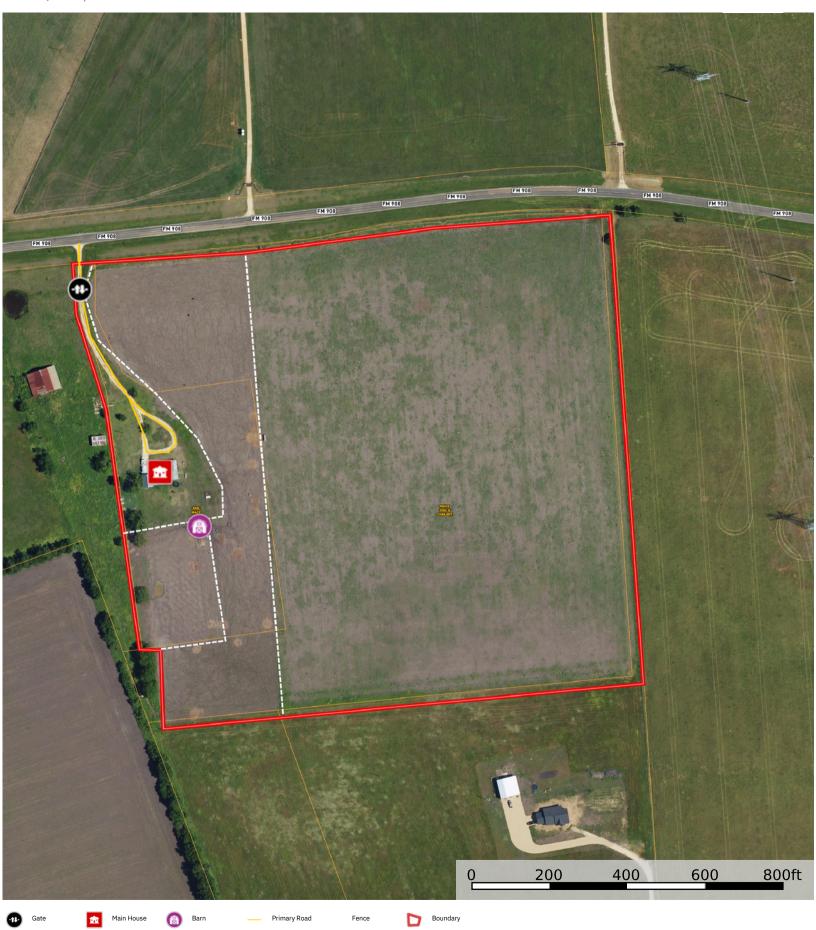

# LOCATION

Prime location on FM 908, boasting paved roads for convenience. Situated within a 10-minute drive to Rockdale, around 30 minutes to Taylor/Samsung, 45 minutes to Hutto/Round Rock and the Temple/Belton areas, and less than an hour from Austin and B/CS. It is also approximately 20 minutes away from the Sandow Lakes site.

# ANIMALS

This property is equipped to host any and all farm animals! The property is fully fenced and there are several pens fenced off from the main pasture to hold smaller animals such as pigs or goats.

This property is flat, making it perfect for farming or grazing! A few trees are dotted throughout the property offering shade near the animal pens.