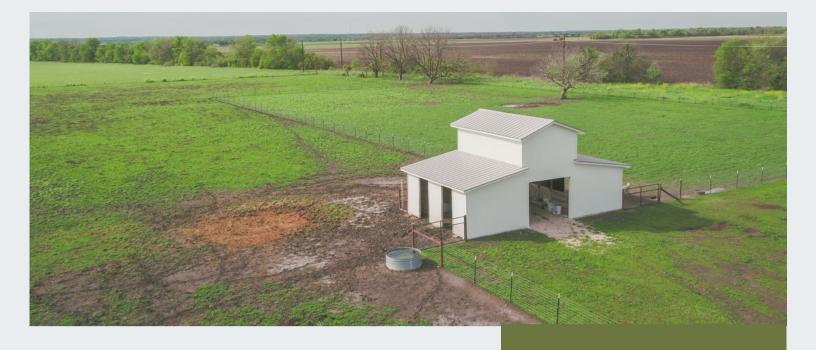

## BARN

This barn is perfect for housing all sorts of farm animals. from horses and cows, to pigs and chickens. It has several stall doors, which open up to both the large front pasture and the small side yard. There is a loft and plenty of cover for storing feed, tools, and even equipment.

### Animal Pens:

The property also has several animal pens near the backyard, completely fenced with gates and some nice shade from nearby trees.

**7465 FM 908** Texas, AC +/-