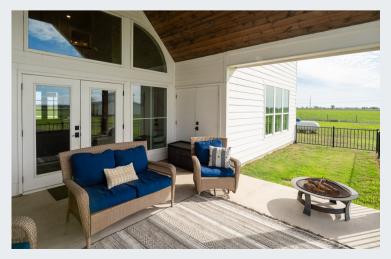

# номе

Built in 2019, this charming 4 bed, 3 bath home is a showplace and completely turnkey. From a giant front porch, open floor plan, bonus room and flex spaces, towering ceiling and rock fireplace--this home will entertain family and guests for years to come thanks to its timeless design and attention to detail. In 2021, an oversized 2-car garage and utility room were added, providing even more space for convenience and functionality.

The kitchen features ample counter space, complemented by a sizable island, perfect for cooking family dinner and hosting gatherings. The large master suite offers an escape for its next owners. Additionally, a formal dining room and flex offer more space to fit your needs. Upstairs, two bedrooms accompany a 250square-foot bonus room, which could easily transition into an additional bedroom if desired. Stepping outside, a spacious back porch overlooks the sprawling yard and scenic countryside.