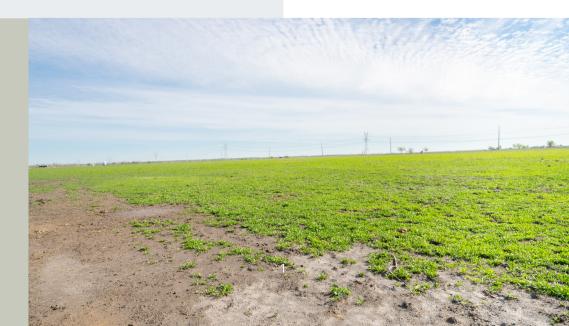

This property is flat, making it perfect for farming or grazing! A few trees are dotted throughout the property offering shade near the animal pens.