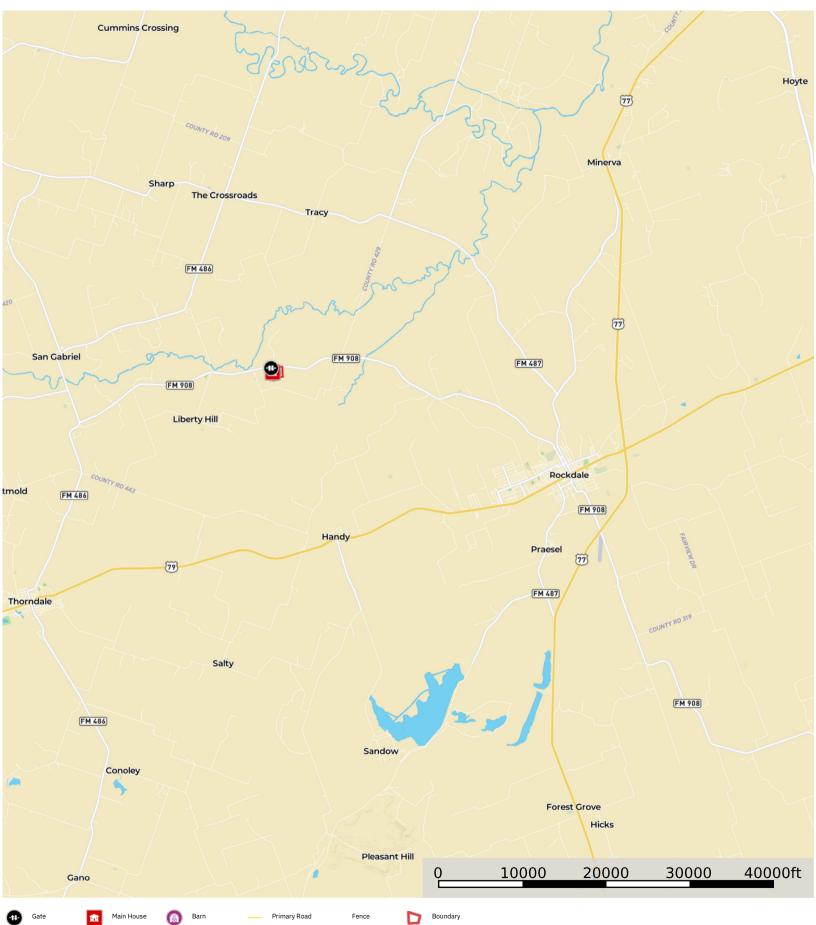

# LOCATION

Prime location on FM 908, boasting paved roads for convenience. Situated within a 10-minute drive to Rockdale, around 30 minutes to Taylor/Samsung, 45 minutes to Hutto/Round Rock and the Temple/Belton areas, and less than an hour from Austin and B/CS. It is also approximately 20 minutes away from the Sandow Lakes site.